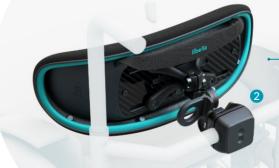

In a double version of attachment to the wheelchair frame - for a folding frame 1 and a fixed frame 2.