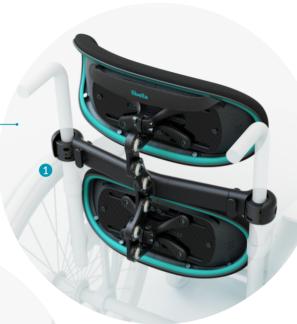

In a double version of attachment to the wheelchair frame - for a folding frame 1 and a fixed frame 2.