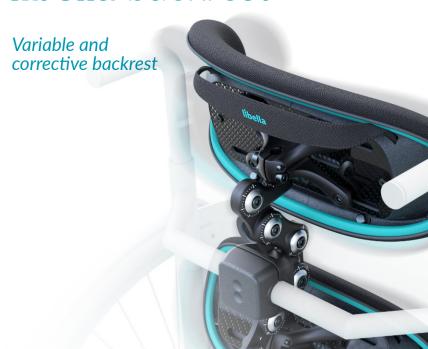

# We are a new Czech brand of designer, precisely processed compensation aids. Libella. Balance. On and off the wheelchair.

**Libella Backrest** is a series of variable, individually adjustable backrests for wheelchairs. They gradually adapt to the user and significantly eliminate the risk of further postural deformities and related health complications. An elegant, thoughtful design with user-friendly functional elements emphasizes high strength, low weight, and breathability. It uses the latest materials and technologies — light aluminium alloys, carbon fibre and 3D printing.

Multiple reconfigurations

Low weight

**Libella Backrest Varia** consists of two variable and adjustable backrest parts and thus enables support of the torso around the lumbar and thoracic spine and pelvis. It is therefore suitable for people with greater torso instability or with the need for correction in a longer section of the spine.